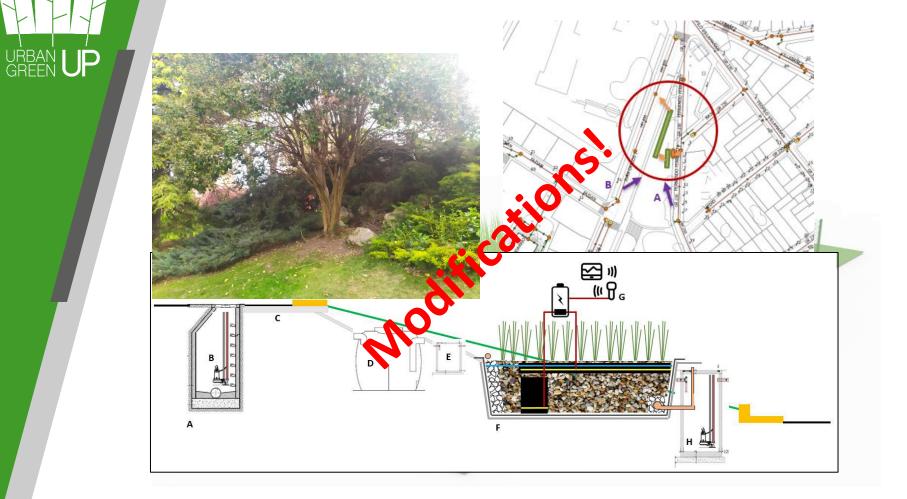

### Selecting the implementation site: The public administration should provide a suitable site according to the ELECTROWETLAND requierements:

a. Carrying capacity of site >2200 kg/m<sup>2</sup>.

b. Access to wastewater to feed the EW: 0.5 y 5 m<sup>3</sup> ww /day.

c. Access to the sewerage system through a manhole .

d. Solar irradiation zone: enough to optimize plant development.

e. Urban zone.

f. Access to the electrical network : pumping elements.

g. Access to the water supply system (as a contingency measure