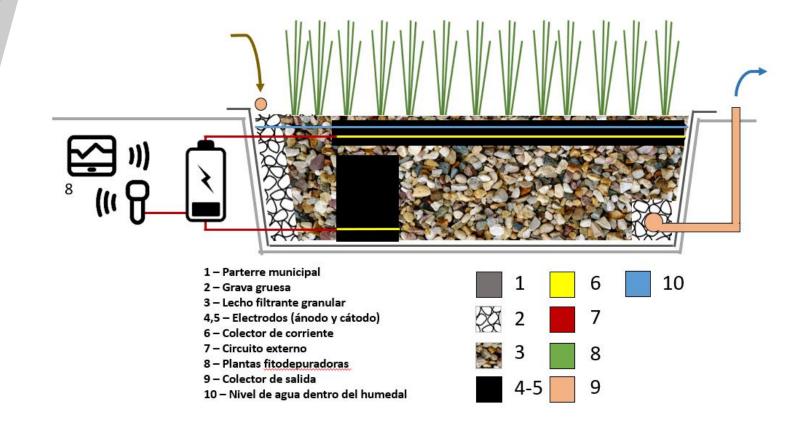

#### **0. ELECTROWETLAND=BIOELECTROGENIC WETLANDS**

### Selecting the implementation site: The public administration should provide a suitable site according to the ELECTROWETLAND requierements:

a. Carrying capacity of site >2200 kg/m<sup>2</sup>.

b. Access to wastewater to feed the EW: 0.5 y 5 m<sup>3</sup> ww /day.

c. Access to the sewerage system through a manhole .

d. Solar irradiation zone: enough to optimize plant development.

e. Urban zone.

f. Access to the electrical network : pumping elements.

g. Access to the water supply system (as a contingency measure