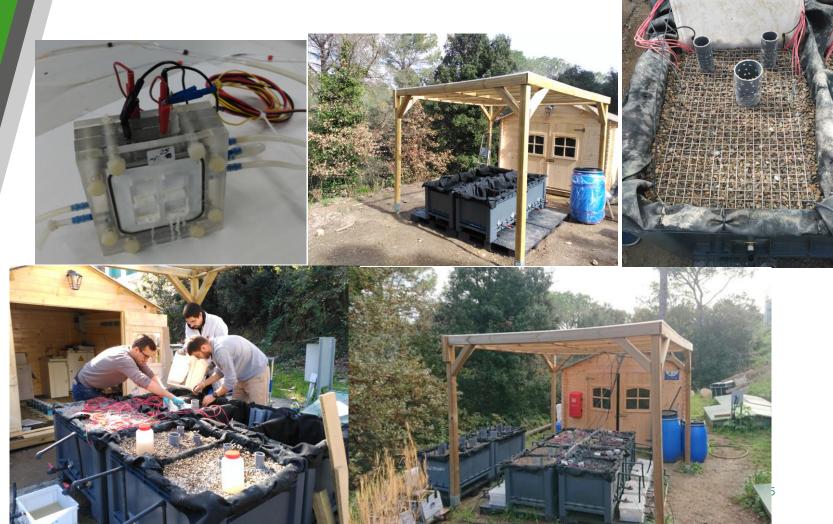

### Experimental @ Leitat

### Selecting the implementation site: The public administration should provide a suitable site according to the ELECTROWETLAND requierements:

a. Carrying capacity of site >2200 kg/m<sup>2</sup>.

b. Access to wastewater to feed the EW: 0.5 y 5 m<sup>3</sup> ww /day.

c. Access to the sewerage system through a manhole .

d. Solar irradiation zone: enough to optimize plant development.

e. Urban zone.

f. Access to the electrical network : pumping elements.

g. Access to the water supply system (as a contingency measure