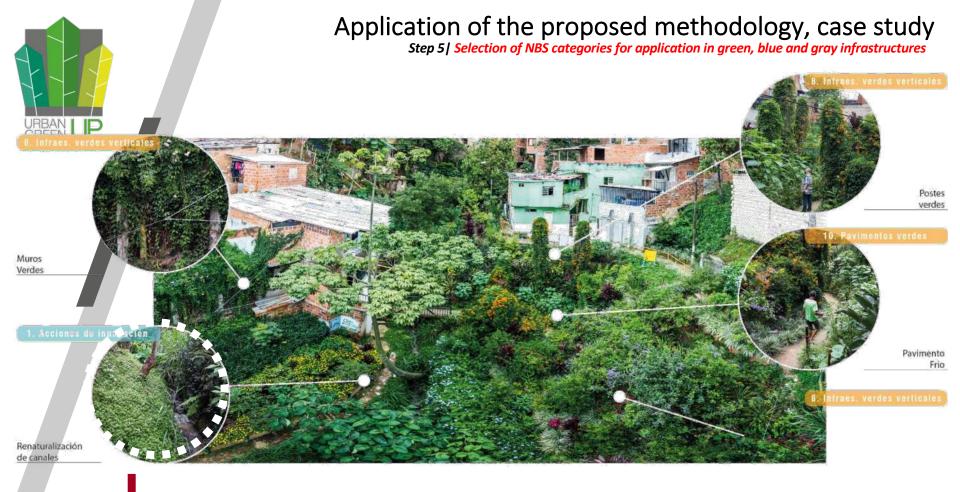

#### territorial structure the Structure for the classification of the territorial offer offer of the Medellín Renaturalization Plan R territorial offer The is understood as the physical AZUL VERDE GRIS elements on which the NBS implemented as а are 0 0 0 $\triangleleft$ SISTEMA R strategy to face the problems MACRO of the city represented by the 1 0 challenges the and Sistema Público y \_ subchallenges. 0 U This is defined based on \_ > criteria that articulate the 1 Estructura Ecológica Sistema Hidrológico Sistema público y colectivo - Sistema de ocupación methodological positions of 0 0 0 S URBAN GREENUP S the SUB **MESO** PROJECT and the territorial ш structure of the mayor's 0 SISTEMA office of Medellín. In this way, 1 the proposed green, blue and S A infrastructures grav are ш related; the systems and ш subsystems of the Medellín Zonas verdes asociadas a la movilidad Ríos y quebradas con sus retiros Sistema de Transporte Masivo Z Territorial Planning Plan 4 **ELEMENTO** MICRO (agreement 48 of 2014); and Z the categories of the Medellín э. S S Forestry Manual with a < multiscale approach. \_ parques de quebrada... A U S ш