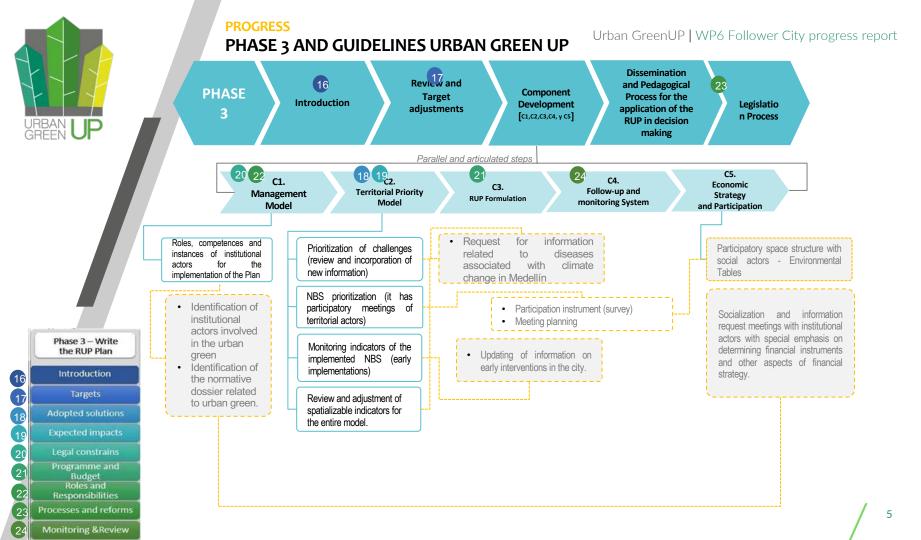

## Final results: progress in the formulation of the RUP

GREEN UP

How are we going to start implementing the renaturalization plan? EARLY INTERVENTIONS IN THE GREEN