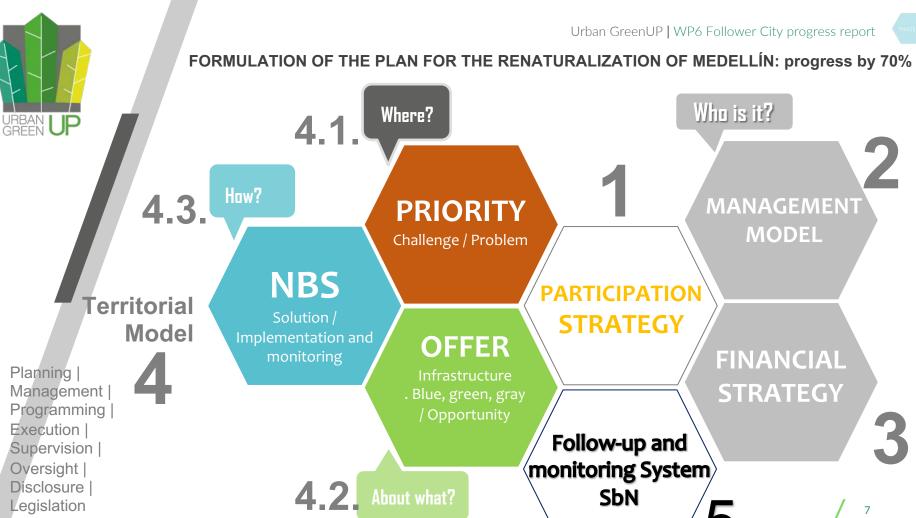

## Final results: progress in the formulation of the RUP

GREEN UP

How are we going to start implementing the renaturalization plan? EARLY INTERVENTIONS IN THE GREEN

#### territorial structure the Structure for the classification of the territorial offer offer of the Medellín Renaturalization Plan R territorial offer The is understood as the physical AZUL VERDE GRIS elements on which the NBS implemented as а are 0 0 0 $\triangleleft$ SISTEMA R strategy to face the problems MACRO of the city represented by the 1 0 challenges the and Sistema Público y \_ subchallenges. 0 U This is defined based on \_ > criteria that articulate the 1 Estructura Ecológica Sistema Hidrológico Sistema público y colectivo - Sistema de ocupación methodological positions of 0 0 0 S URBAN GREENUP S the SUB **MESO** PROJECT and the territorial ш structure of the mayor's 0 SISTEMA office of Medellín. In this way, 1 the proposed green, blue and S A infrastructures grav are ш related; the systems and ш subsystems of the Medellín Zonas verdes asociadas a la movilidad Ríos y quebradas con sus retiros Sistema de Transporte Masivo Z Territorial Planning Plan 4 **ELEMENTO** MICRO (agreement 48 of 2014); and Z the categories of the Medellín э. S S Forestry Manual with a < multiscale approach. \_ parques de quebrada... A U S ш