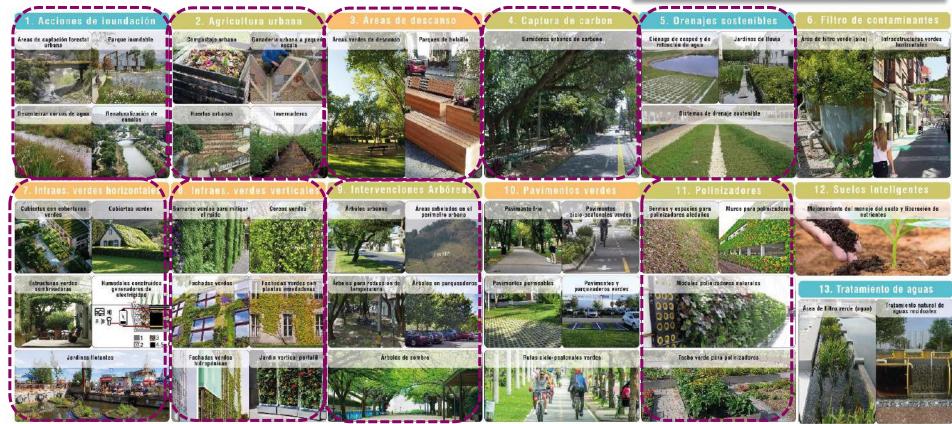

# CATEGORIES AND TYPOLOGIES: NBS AND YOUR CO-BENEFITS

#### 47 TYPOLOGIES 13 CATEGORIES

List of NBS categories with a table with the Green Areas of the Hydrographic System.

Contenciones 14 verdes

Urban GreenUP Kick-off meeting – 06/06/2017