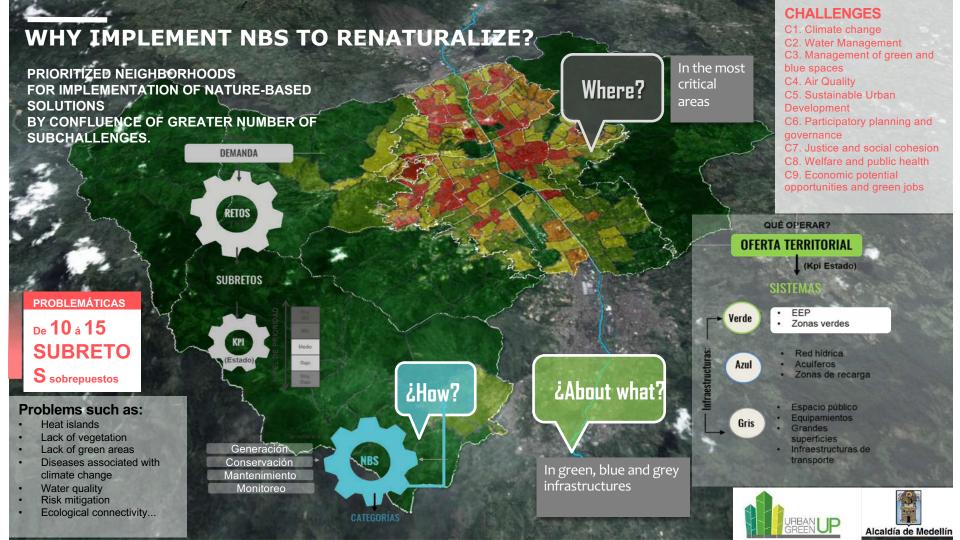

#### territorial structure the Structure for the classification of the territorial offer offer of the Medellín Renaturalization Plan R territorial offer The is understood as the physical AZUL VERDE GRIS elements on which the NBS implemented as а are 0 0 0 $\triangleleft$ SISTEMA R strategy to face the problems MACRO of the city represented by the 1 0 challenges the and Sistema Público y \_ subchallenges. 0 U This is defined based on \_ > criteria that articulate the 1 Estructura Ecológica Sistema Hidrológico Sistema público y colectivo - Sistema de ocupación methodological positions of 0 0 0 S URBAN GREENUP S the SUB **MESO** PROJECT and the territorial ш structure of the mayor's 0 SISTEMA office of Medellín. In this way, 1 the proposed green, blue and S A infrastructures grav are ш related; the systems and ш subsystems of the Medellín Zonas verdes asociadas a la movilidad Ríos y quebradas con sus retiros Sistema de Transporte Masivo Z Territorial Planning Plan 4 **ELEMENTO** MICRO (agreement 48 of 2014); and Z the categories of the Medellín э. S S Forestry Manual with a < multiscale approach. \_ parques de quebrada... A U S ш

#### 47 TYPOLOGIES 13 CATEGORIES

List of NBS categories with a table with the Green Areas of the Hydrographic System.

Contenciones 14 verdes

Urban GreenUP Kick-off meeting – 06/06/2017