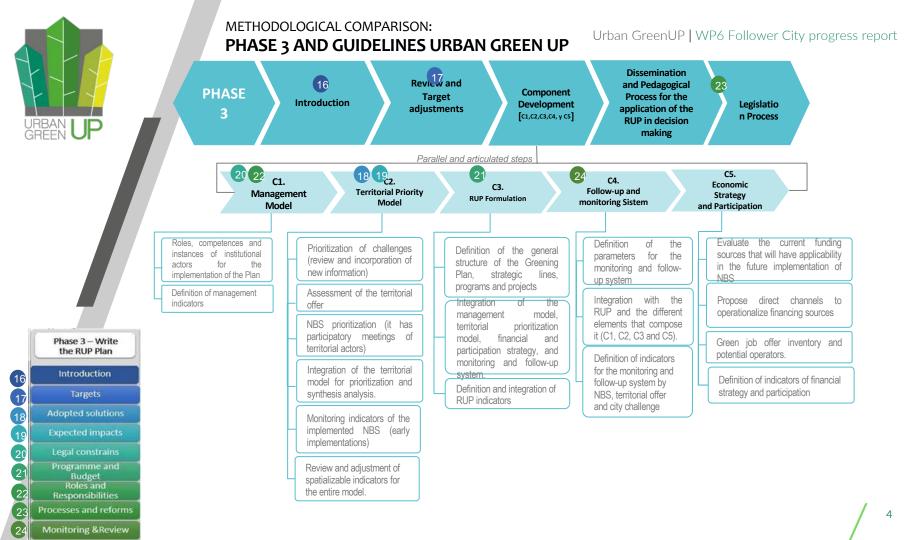

## Final results: progress in the formulation of the RUP

GREEN UP

How are we going to start implementing the renaturalization plan? EARLY INTERVENTIONS IN THE GREEN