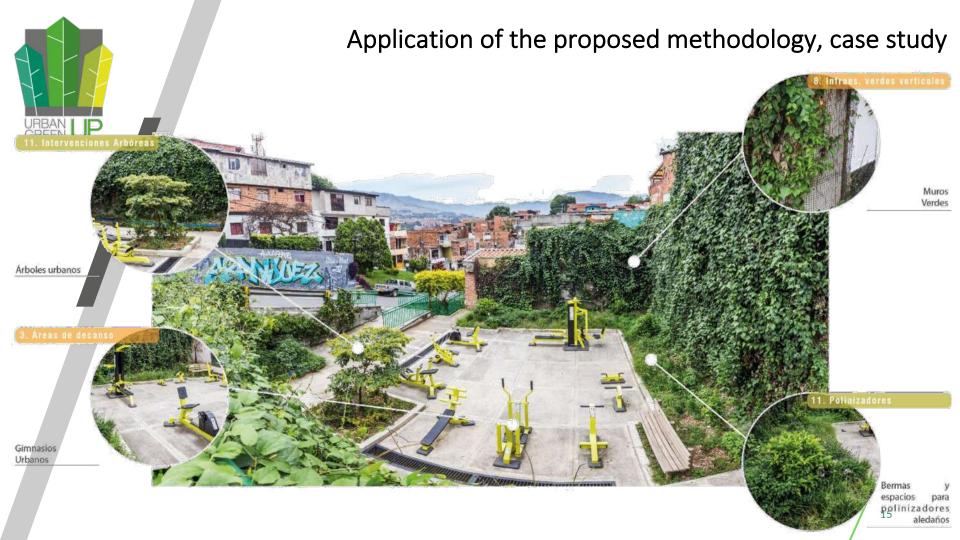

## Final results: progress in the formulation of the RUP

GREEN UP

How are we going to start implementing the renaturalization plan? EARLY INTERVENTIONS IN THE GREEN

#### territorial structure the Structure for the classification of the territorial offer offer of the Medellín Renaturalization Plan R territorial offer The is understood as the physical AZUL VERDE GRIS elements on which the NBS implemented as а are 0 0 0 $\triangleleft$ SISTEMA R strategy to face the problems MACRO of the city represented by the 1 0 challenges the and Sistema Público y \_ subchallenges. 0 U This is defined based on \_ > criteria that articulate the 1 Estructura Ecológica Sistema Hidrológico Sistema público y colectivo - Sistema de ocupación methodological positions of 0 0 0 S URBAN GREENUP S the SUB **MESO** PROJECT and the territorial ш structure of the mayor's 0 SISTEMA office of Medellín. In this way, 1 the proposed green, blue and S A infrastructures grav are ш related; the systems and ш subsystems of the Medellín Zonas verdes asociadas a la movilidad Ríos y quebradas con sus retiros Sistema de Transporte Masivo Z Territorial Planning Plan 4 **ELEMENTO** MICRO (agreement 48 of 2014); and Z the categories of the Medellín э. S S Forestry Manual with a < multiscale approach. \_ parques de quebrada... A U S ш