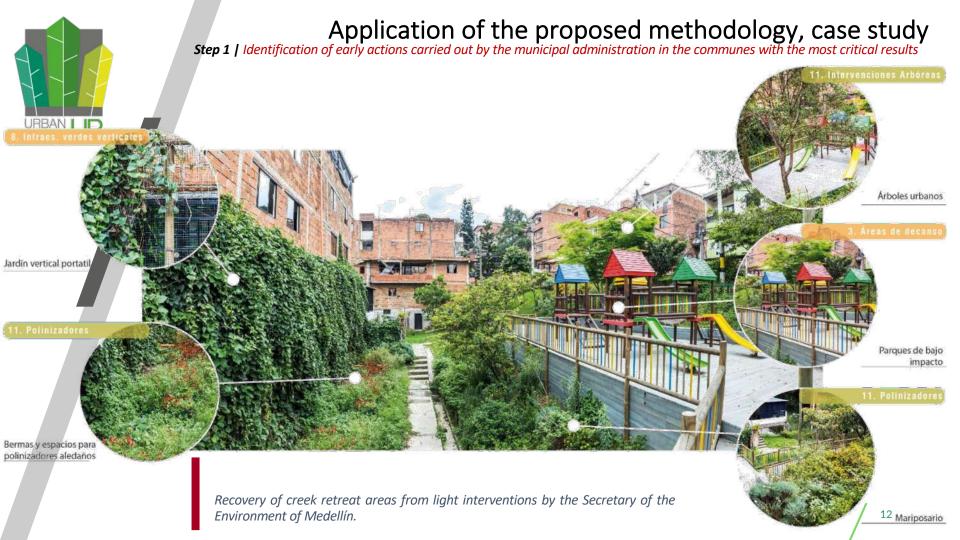

## Final results: progress in the formulation of the RUP

GREEN UP

How are we going to start implementing the renaturalization plan? EARLY INTERVENTIONS IN THE GREEN