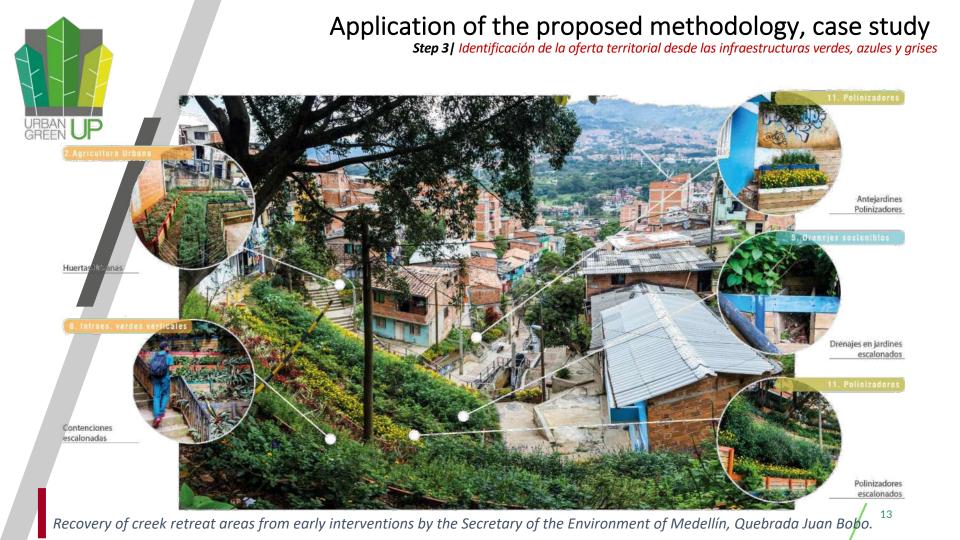

#### territorial structure the Structure for the classification of the territorial offer offer of the Medellín Renaturalization Plan R territorial offer The is understood as the physical AZUL VERDE GRIS elements on which the NBS implemented as а are 0 0 0 $\triangleleft$ SISTEMA R strategy to face the problems MACRO of the city represented by the 1 0 challenges the and Sistema Público y \_ subchallenges. 0 U This is defined based on \_ > criteria that articulate the 1 Estructura Ecológica Sistema Hidrológico Sistema público y colectivo - Sistema de ocupación methodological positions of 0 0 0 S URBAN GREENUP S the SUB **MESO** PROJECT and the territorial ш structure of the mayor's 0 SISTEMA office of Medellín. In this way, 1 the proposed green, blue and S A infrastructures grav are ш related; the systems and ш subsystems of the Medellín Zonas verdes asociadas a la movilidad Ríos y quebradas con sus retiros Sistema de Transporte Masivo Z Territorial Planning Plan 4 **ELEMENTO** MICRO (agreement 48 of 2014); and Z the categories of the Medellín э. S S Forestry Manual with a < multiscale approach. \_ parques de quebrada... A U S ш