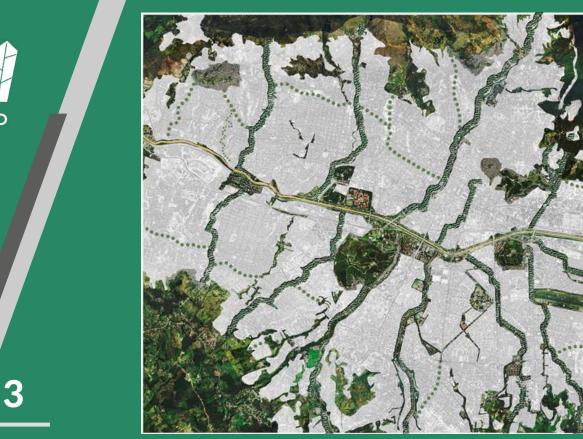

#### territorial structure the Structure for the classification of the territorial offer offer of the Medellín Renaturalization Plan R territorial offer The is understood as the physical AZUL VERDE GRIS elements on which the NBS implemented as а are 0 0 0 $\triangleleft$ SISTEMA R strategy to face the problems MACRO of the city represented by the 1 0 challenges the and Sistema Público y \_ subchallenges. 0 U This is defined based on \_ > criteria that articulate the 1 Estructura Ecológica Sistema Hidrológico Sistema público y colectivo - Sistema de ocupación methodological positions of 0 0 0 S URBAN GREENUP S the SUB **MESO** PROJECT and the territorial ш structure of the mayor's 0 SISTEMA office of Medellín. In this way, 1 the proposed green, blue and S A infrastructures grav are ш related; the systems and ш subsystems of the Medellín Zonas verdes asociadas a la movilidad Ríos y quebradas con sus retiros Sistema de Transporte Masivo Z Territorial Planning Plan 4 **ELEMENTO** MICRO (agreement 48 of 2014); and Z the categories of the Medellín э. S S Forestry Manual with a < multiscale approach. \_ parques de quebrada... A U S ш