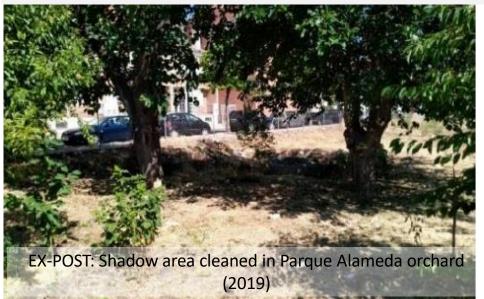

cational path & Smart soil in the Urban carbon sink (March 2022)

# **GREEN RESTING AREAS**

•Three areas along the Green Corridor



## **THREE GREEN RESTING AREAS**

- Surface of approx. 100 m2 / each area
- Elements: a tree shade area, a small pollinator module, a bike parking, resting structures (benches/wooden walkway) and a water fountain.





## **URBAN ORCHARDS**

•Improvements (drop irrigation, shadow places)

•Community composting facilities



## VAc31 Urban orchards improvements



Automatic drop irrigation system



Drop irrigation system in municipal orchard Valle de Arán (July 2020)



MUNICIPAL COMMITTMENT

- Improvements in the municipal orchards financed at 100% municipal budget.
- Improvements in the municipal orchards will continue in the four gardens.

Shadow places





EX-ANTE: Shadow area to be improved in Parque Alameda (2018)

## VAc32 Community Composting facilities



Composters in 4 municipal orchards (September 2020)



**EX-ANTE:** Community composting in Santos-Pilarica orchard

(to be improved)



in Parque Alameda orchard





MUNICIPAL COMMITTMENT

 Composting facilities will be implemented in the 4 urban orchards







Composting facility (Santos-Pilarica, September 2020)





# THANK YOU FOR YOUR ATTENTION

#### **VALLADOLID CITY COUNCIL**

ALICIA VILLAZÁN avillazan@ava.es

WP2 VALLADOLID DEMONSTRATION TEAM