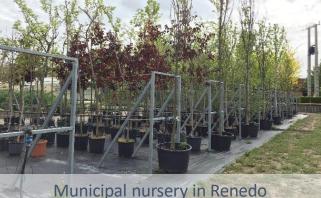

## **ARBOREAL INTERVENTIONS**

- There have been bought 2,391 new trees.
- 100% trees are almost planted (Spring campaign).
- Supplied trees are temporarily stored in the municipal nursery,
- The plantation is managed by the Parks and Gardens Service.

2.391

Ayuntamiento de Valladolid

2.391

FRANYAL, SL

The early spring in Valladolid 2020 prevented the planting of more trees since March 2020.

• Procedure Municipal Supply Contracts with local garden nurseries.