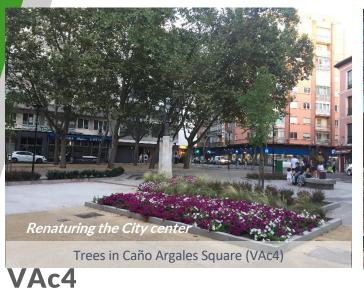

# CITY CENTER SHADE AND COOLING TREES

#### • 600 trees in City Centre

Renaturalization of urbanized streets

Trees in Benito Menni St (VAc4)

Valladolid