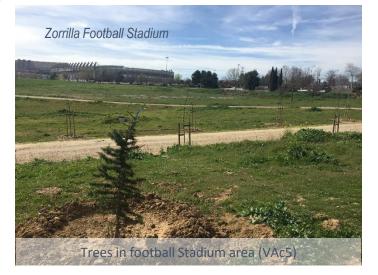

### **RENATURING TREES IN STADIUM AREA**

- 250 trees in the proximity of the Football Stadium
- Beginning of the Green corridor of URBAN GreenUP

Trees in Villa del Prado park (VAc5)

#### VAc5

•Santos-Pilarica neighbourhood

nnus alatem

ercus ilex ssp bi

Matriz forestal

Corredor verde

H++ Lineas Electricas

Senda interpretativa