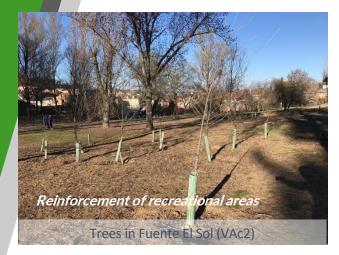

### **PLANTING 1,000 TREES**

• Green areas available along the Green Corridor

Trees in Santos-Pilarica (VAc2)

Trees in Santos Pilarica – east (VAc2)

Green Corridor W-EURBAN GreenUP in Valladolid