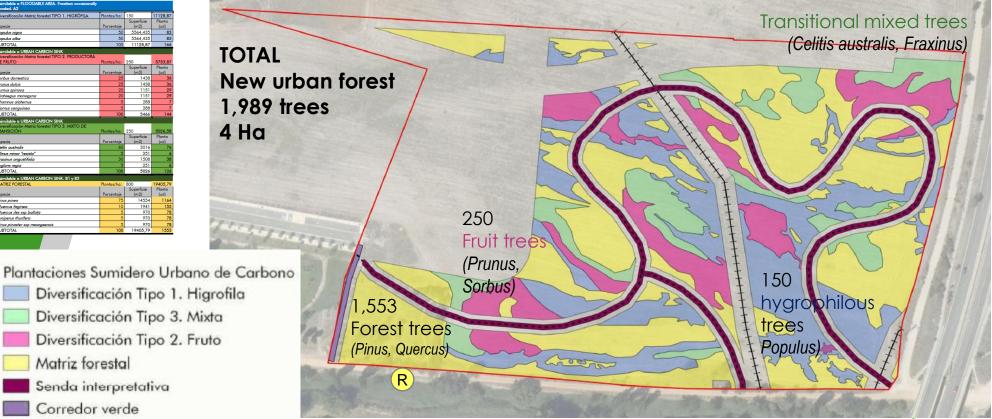

## **URBAN CARBON SINK**

- Surface of municipal 4,000 m2 with more than 2,000 new trees
- Four forest matrices of trees: hygrophilous, fruit, mixed and forest.
- Educational path, resting areas, pollinator's modules.
- Registered as CO2 Absorption Project at the Spanish Office for Climate Change, OECC.
- Smart soil as substrate (NOx)

VAc7-Urban carbon sink and VAc35-Educational path

### **URBAN CARBON SINK & SMART SOIL**

• Urban woodland of 2,000 new trees in 4 Ha public plot.

Urban carbon sink plot in Santos-Pilarica

Smart soil as substrate in the carbon sink

Urban carbon sink plot in Santos-Pilarica

Santos-Pilarica neighborhood

Smart Soil

**SMART SOIL** 

10% Biochar

**AS SUBSTRATE** 

## **SMART SOIL AS SUBSTRATE**

- Technical-economic specifications delivered by CARTIF Technology center
- Smart soil = special substrate with Biochar and made up by subproducts. •
- Local supplier -> Progressive purchase for the NbS -> Total: 1,155 m3 delivered •