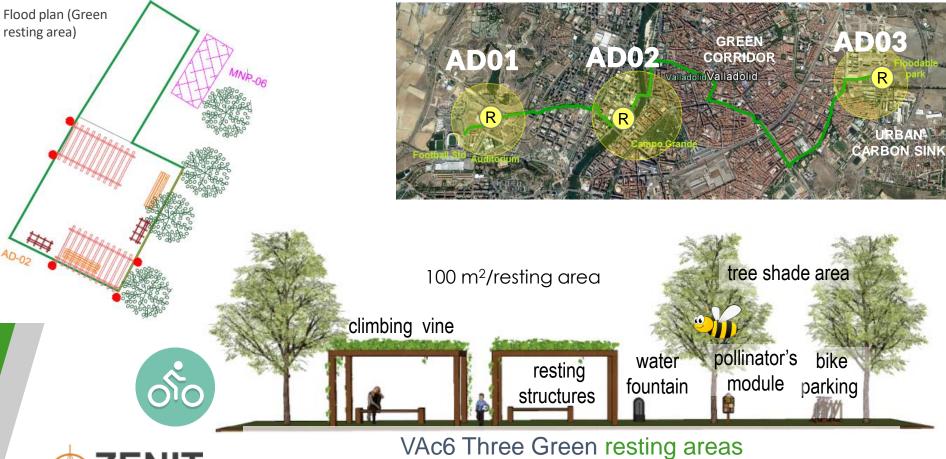

# **GREEN RESTING AREAS**

•Three areas along the Green Corridor

## **THREE GREEN RESTING AREAS**

- Surface of approx. 100 m2 / each area
- Elements: a tree shade area, a small pollinator module, a bike parking, resting structures (benches/wooden walkway) and a water fountain.