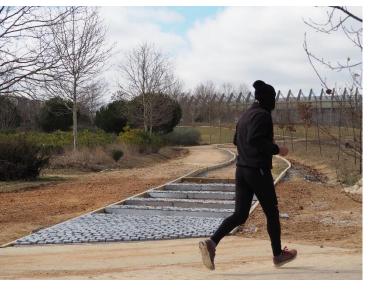

## **URBAN CARBON SINK**

- Surface of municipal 4,000 m2 with more than 2,000 new trees
- Four forest matrices of trees: hygrophilous, fruit, mixed and forest.
- Educational path, resting areas, pollinator's modules.
- Registered as CO2 Absorption Project at the Spanish Office for Climate Change, OECC.
- Smart soil as substrate (NOx)

### **URBAN CARBON SINK & SMART SOIL**

• Urban woodland of 2,000 new trees in 4 Ha public plot.

Urban carbon sink plot in Santos-Pilarica

Smart soil as substrate in the carbon sink

Urban carbon sink plot in Santos-Pilarica

#### **URBAN CARBON SINK & EDUCATIONAL PA**

Ayuntamiento de Valladolid

- Urban woodland of 2,000 new trees in 4 Ha public plot.
- Educational path to disseminate and engage citizens.

New cycle lane in the Urban Carbon Sink Park (March 2022)

Educational path & Smart soil in the Urban carbon sink (March 2022)