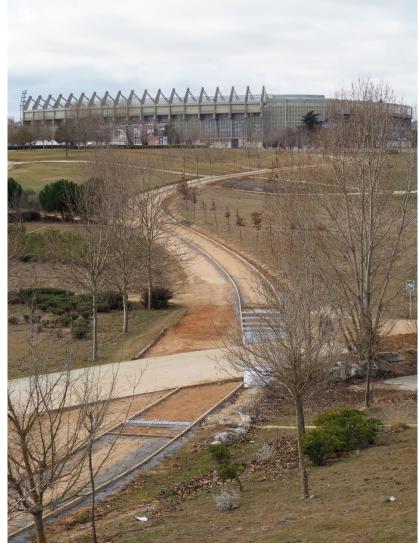

## **URBAN CARBON SINK**

- Surface of municipal 4,000 m2 with more than 2,000 new trees
- Four forest matrices of trees: hygrophilous, fruit, mixed and forest.
- Educational path, resting areas, pollinator's modules.
- Registered as CO2 Absorption Project at the Spanish Office for Climate Change, OECC.
- Smart soil as substrate (NOx)

### **URBAN CARBON SINK & SMART SOIL**

• Urban woodland of 2,000 new trees in 4 Ha public plot.

Urban carbon sink plot in Santos-Pilarica

Smart soil as substrate in the carbon sink

Urban carbon sink plot in Santos-Pilarica

#### **URBAN CARBON SINK & EDUCATIONAL PA**

Ayuntamiento de Valladolid

- Urban woodland of 2,000 new trees in 4 Ha public plot.
- Educational path to disseminate and engage citizens.

New cycle lane in the Urban Carbon Sink Park (March 2022)