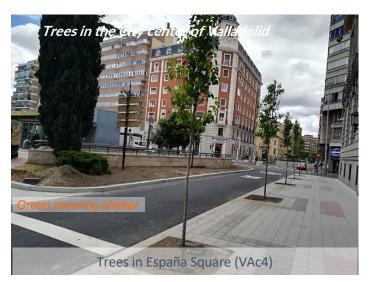

# CITY CENTER SHADE AND COOLING TREES

#### • 600 trees in City Centre

Renaturalization of urbanized streets

Trees in Benito Menni St (VAc4)

Valladolid