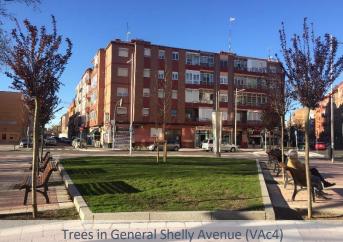

# CITY CENTER SHADE AND COOLING TREES

#### • 600 trees in City Centre

Renaturalization of urbanized streets

Trees in Benito Menni St (VAc4)

Valladolid