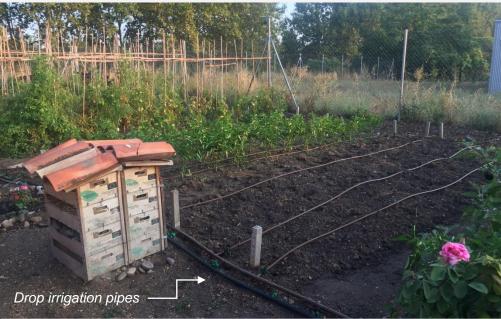

## VAc31 Urban orchards improvements

Automatic drop irrigation system

Drop irrigation system in municipal orchard Valle de Arán (July 2020)

MUNICIPAL COMMITTMENT

- Improvements in the municipal orchards financed at 100% municipal budget.
- Improvements in the municipal orchards will continue in the four gardens.