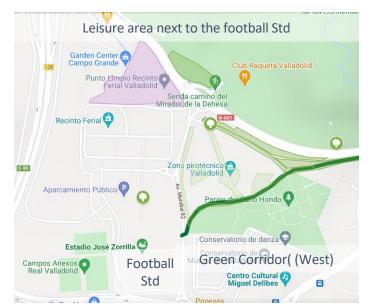

# **RENATURING CYCLE LANE**

Green corridor: New cycle lane interconnected

## **RENATURING CYCLE LANE: GREEN CORRIDOR**

- New green cycle lane implemented in Valladolid by the City Council from 2017-2021.
- URBAN GreenUP budget: Intervention in the West and East of the Green corridor.
- Green corridor: 8 km of renatured cycle lane from West to East

#### **RENATURING CYCLE LANE: GREEN CORRIDOR**

 Green corridor: 8 km of renatured cycle lane from West to East (ON WORKS\_march 2022)

East of the Green Corridor (cycle lane) in the Carbon sink (Feb 2022)

West of the Green Corridor (cycle lane) in the Football Std (Feb 2022)

West of the Green Corridor (cycle lane) in the Football Std (Feb 2022) 6

•Arboreal interventions

URBAN UP