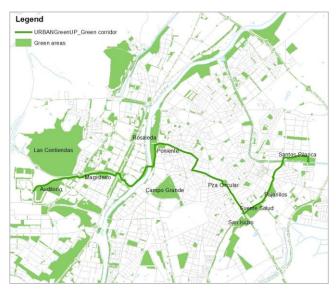

# **RENATURING CYCLE LANE**

Green corridor: New cycle lane interconnected

## **RENATURING CYCLE LANE: GREEN CORRIDOR**

- New green cycle lane implemented in Valladolid by the City Council from 2017-2021.
- URBAN GreenUP budget: Intervention in the West and East of the Green corridor.
- Green corridor: 8 km of renatured cycle lane from West to East

#### **RENATURING CYCLE LANE: GREEN CORRIDOR**

 Green corridor: 8 km of renatured cycle lane from West to East (ON WORKS\_march 2022)

East of the Green Corridor (cycle lane) in the Carbon sink (Feb 2022)