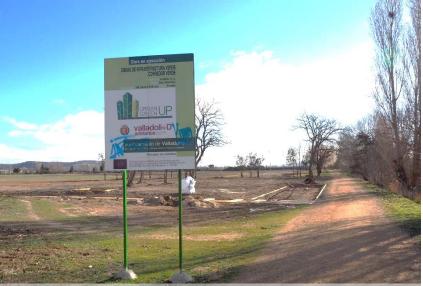

# **RENATURING CYCLE LANE**

Green corridor: New cycle lane interconnected

## **RENATURING CYCLE LANE: GREEN CORRIDOR**

- New green cycle lane implemented in Valladolid by the City Council from 2017-2021.
- URBAN GreenUP budget: Intervention in the West and East of the Green corridor.
- Green corridor: 8 km of renatured cycle lane from West to East

#### **RENATURING CYCLE LANE: GREEN CORRIDOR**

 Green corridor: 8 km of renatured cycle lane from West to East (ON WORKS\_march 2022)

East of the Green Corridor (cycle lane) in the Carbon sink (Feb 2022)