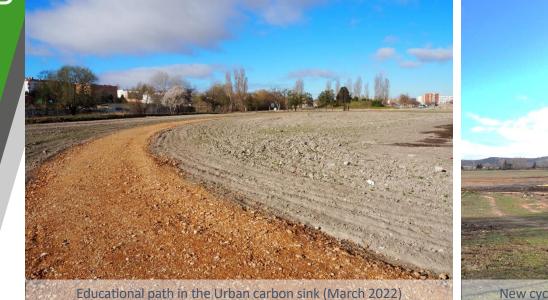

#### **RENATURING CYCLE LANE: GREEN CORRIDOR**

 Green corridor: 8 km of renatured cycle lane from West to East (ON WORKS\_march 2022)

East of the Green Corridor (cycle lane) in the Carbon sink (Feb 2022)

## **URBAN CARBON SINK**

- Surface of municipal 4,000 m2 with more than 2,000 new trees
- Four forest matrices of trees: hygrophilous, fruit, mixed and forest.
- Educational path, resting areas, pollinator's modules.
- Registered as CO2 Absorption Project at the Spanish Office for Climate Change, OECC.
- Smart soil as substrate (NOx)

VAc7-Urban carbon sink and VAc35-Educational path

#### **URBAN CARBON SINK & EDUCATIONAL PA**

Ayuntamiento de Valladolid

- Urban woodland of 2,000 new trees in 4 Ha public plot.
- Educational path to disseminate and engage citizens.

New cycle lane in the Urban Carbon Sink Park (March 2022)

Educational path & Smart soil in the Urban carbon sink (March 2022)