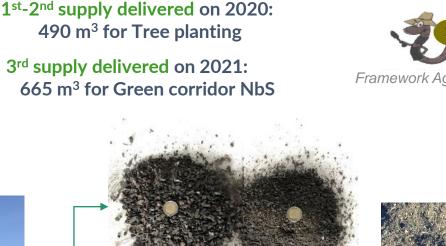

## **SMART SOIL AS SUBSTRATE**

- Technical-economic specifications delivered by CARTIF Technology center
- Smart soil = special substrate with Biochar and made up by subproducts. •
- Local supplier -> Progressive purchase for the NbS -> Total: 1,155 m3 delivered •

Smart soil in EMUPA headquarters (supplier, Valladolid)