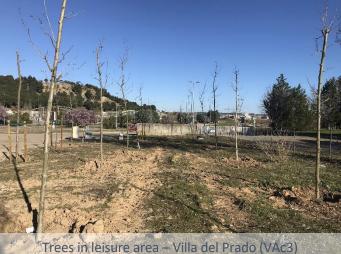

### **RENATURING TREES IN STADIUM AREA**

- 250 trees in the proximity of the Football Stadium
- Beginning of the Green corridor of URBAN GreenUP

Trees in Villa del Prado park (VAc5)