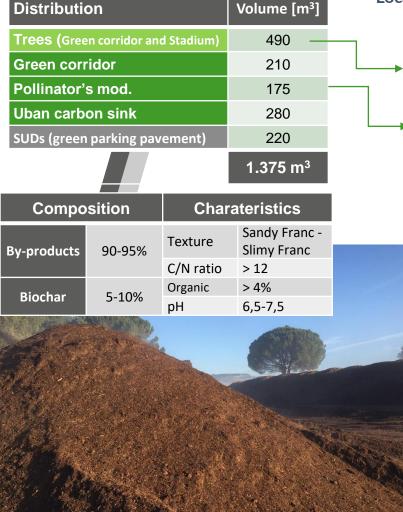

## **URBAN CARBON SINK**

- Surface of municipal 4,000 m2 with more than 2,000 new trees
- Four forest matrices of trees: hygrophilous, fruit, mixed and forest.
- Educational path, resting areas, pollinator's modules.
- Registered as CO2 Absorption Project at the Spanish Office for Climate Change, OECC.
- Smart soil as substrate (NOx)

### **URBAN CARBON SINK & SMART SOIL**

• Urban woodland of 2,000 new trees in 4 Ha public plot.

Urban carbon sink plot in Santos-Pilarica

Smart soil as substrate in the carbon sink

Urban carbon sink plot in Santos-Pilarica

## **SMART SOIL AS SUBSTRATE**

- Technical-economic specifications delivered by CARTIF Technology center
- Smart soil = special substrate with Biochar and made up by subproducts. •
- Local supplier -> Progressive purchase for the NbS -> Total: 1,155 m3 delivered •

#### Soil quality analysis

| Informe de Análisis de |                                |
|------------------------|--------------------------------|
| Abonos Orgánicos       | CHEROMETERIC<br>CHEROMETERICAL |
| M-DOM18                | NOTIONS                        |