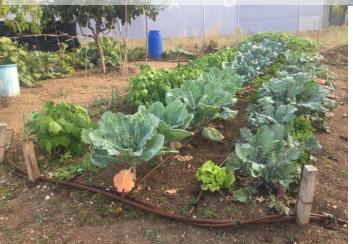

## **URBAN ORCHARDS**

•Improvements (drop irrigation, shadow places)

•Community composting facilities

## VAc31 Urban orchards improvements

Automatic drop irrigation system

Drop irrigation system in municipal orchard Valle de Arán (July 2020)

MUNICIPAL COMMITTMENT

- Improvements in the municipal orchards financed at 100% municipal budget.
- Improvements in the municipal orchards will continue in the four gardens.