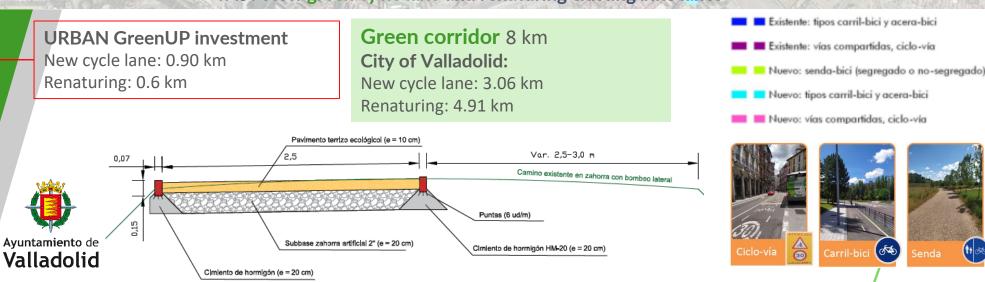

## **RENATURING CYCLE LANE: GREEN CORRIDOR**

- New green cycle lane implemented in Valladolid by the City Council from 2017-2021.
- URBAN GreenUP budget: Intervention in the West and East of the Green corridor.
- Green corridor: 8 km of renatured cycle lane from West to East

## **SMART SOIL AS SUBSTRATE**

- Technical-economic specifications delivered by CARTIF Technology center
- Smart soil = special substrate with Biochar and made up by subproducts. •
- Local supplier -> Progressive purchase for the NbS -> Total: 1,155 m3 delivered •