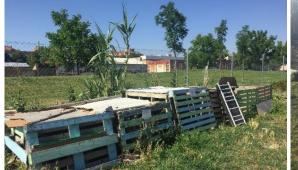

## VAc32 Community Composting facilities

Composters in 4 municipal orchards (September 2020)

**EX-ANTE:** Community composting in Santos-Pilarica orchard

(to be improved)

in Parque Alameda orchard

MUNICIPAL COMMITTMENT

 Composting facilities will be implemented in the 4 urban orchards

Composting facility (Santos-Pilarica, September 2020)