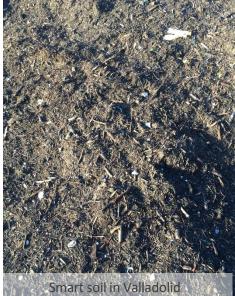

### **URBAN CARBON SINK & SMART SOIL**

• Urban woodland of 2,000 new trees in 4 Ha public plot.

Urban carbon sink plot in Santos-Pilarica

Smart soil as substrate in the carbon sink

Urban carbon sink plot in Santos-Pilarica

Santos-Pilarica neighborhood

Smart Soil

**SMART SOIL** 

10% Biochar

**AS SUBSTRATE** 

## **SMART SOIL AS SUBSTRATE**

- Technical-economic specifications delivered by CARTIF Technology center
- Smart soil = special substrate with Biochar and made up by subproducts. •
- Local supplier -> Progressive purchase for the NbS -> Total: 1,155 m3 delivered •

Smart soil in EMUPA headquarters (supplier, Valladolid)