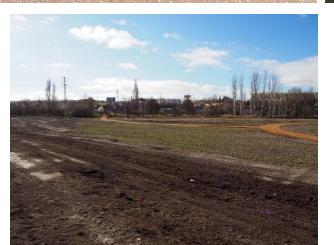

#### **RENATURING CYCLE LANE: GREEN CORRIDOR**

 Green corridor: 8 km of renatured cycle lane from West to East (ON WORKS\_march 2022)

East of the Green Corridor (cycle lane) in the Carbon sink (Feb 2022)

West of the Green Corridor (cycle lane) in the Football Std (Feb 2022)

West of the Green Corridor (cycle lane) in the Football Std (Feb 2022) 6

•Arboreal interventions

URBAN UP