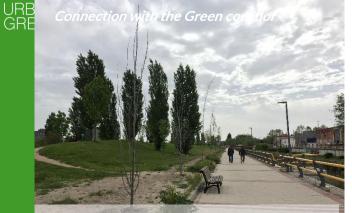

# **RENATURING CYCLE LANE**

Green corridor: New cycle lane interconnected

## **RENATURING CYCLE LANE: GREEN CORRIDOR**

- New green cycle lane implemented in Valladolid by the City Council from 2017-2021.
- URBAN GreenUP budget: Intervention in the West and East of the Green corridor.
- Green corridor: 8 km of renatured cycle lane from West to East

#### **RENATURING CYCLE LANE: GREEN CORRIDOR**

 Green corridor: 8 km of renatured cycle lane from West to East (ON WORKS\_march 2022)

East of the Green Corridor (cycle lane) in the Carbon sink (Feb 2022)