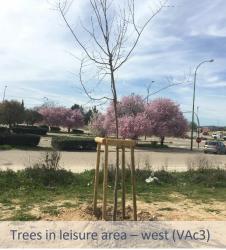

### **WEST TREE SHADY PLACES**

• 500 trees in leisure area next to Football Stadium (West)

Trees in Las Contiendas park parking (VAc3)

VAc3