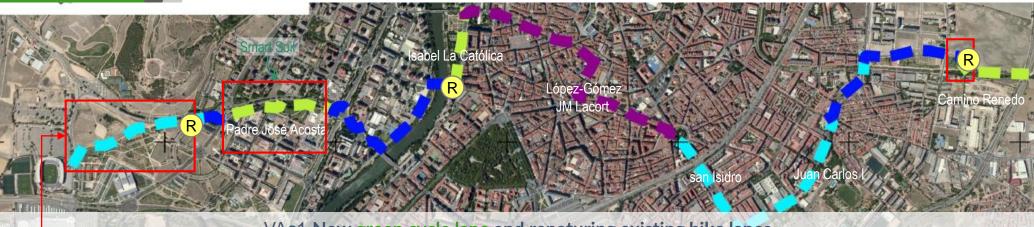

# **RENATURING CYCLE LANE**

Green corridor: New cycle lane interconnected

## **RENATURING CYCLE LANE: GREEN CORRIDOR**

- New green cycle lane implemented in Valladolid by the City Council from 2017-2021.
- URBAN GreenUP budget: Intervention in the West and East of the Green corridor.
- Green corridor: 8 km of renatured cycle lane from West to East

#### VAc1 New green cycle lane and renaturing existing bike lanes

#### **RENATURING CYCLE LANE: GREEN CORRIDOR**

 Green corridor: 8 km of renatured cycle lane from West to East (ON WORKS\_march 2022)

East of the Green Corridor (cycle lane) in the Carbon sink (Feb 2022)

West of the Green Corridor (cycle lane) in the Football Std (Feb 2022)

West of the Green Corridor (cycle lane) in the Football Std (Feb 2022) 6

•Arboreal interventions

URBAN UP