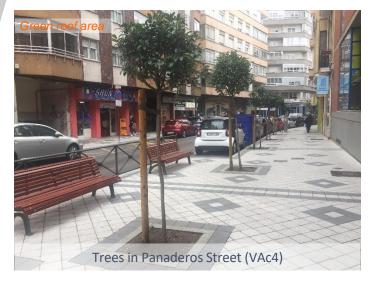

# CITY CENTER SHADE AND COOLING TREES

#### • 600 trees in City Centre

Renaturalization of urbanized streets

Trees in Benito Menni St (VAc4)

Valladolid