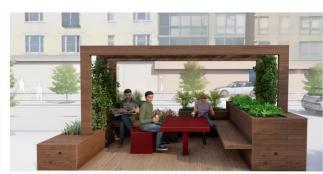

nd new green corridor
- Green pavement
- •Green fences
- Grassed swales and water retention ponds
- Natural pollinator modules
- Fruit walls













## **Parklets**

- General Description & Purpose
- Technical specifications
- Implementation details
- Operational and Maintenance
  Considerations
- Lessons Learnt
- Expected Impacts



### **General Description & Purpose**



#### **Technical specifications**

Parklet 1 / Module 1 & Parklet 2 / Module 2

Girne Avenue

provide 18 sqm green areas contain 10 different kinds of plant species





#### **Technical specifications**

Parklet 3 / Module 2 & Parklet 4/ Module 3

Girne Avenue

provide 21 sqm green areas contain 10 different kinds of plant species







#### **Technical specifications**

























































































#### **Operational and Maintenance Considerations**





#### **Lessons Learnt**







#### **Lessons Learnt**





#### **Lessons Learnt**





# Co-design Activities & Dissemination



### **Co-design activities**





### **Co-design activities**





#### **Dissemination activities**