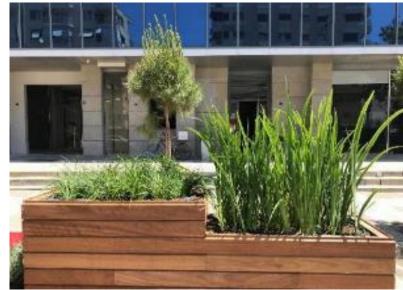

#### **Technical specifications**

Parklet 3 / Module 2 & Parklet 4/ Module 3

Girne Avenue

provide 21 sqm green areas contain 10 different kinds of plant species