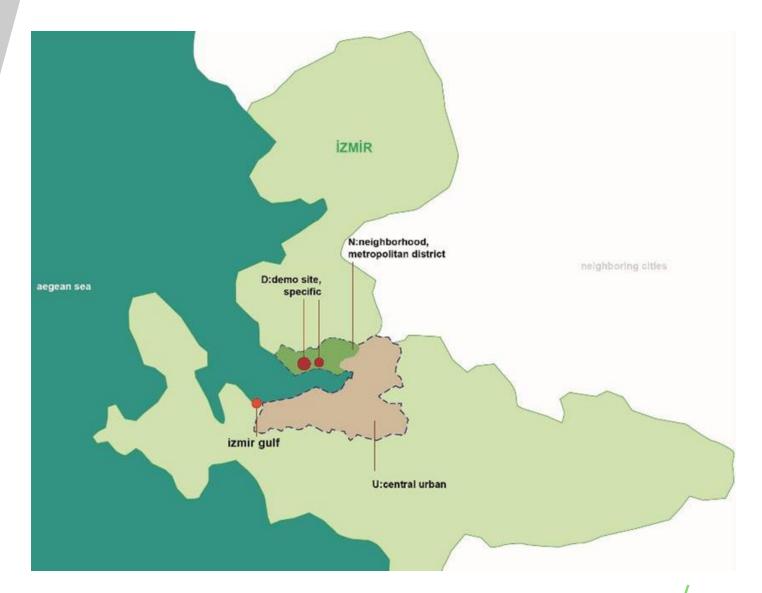

29<sup>TH</sup> APRIL 2021

3<sup>RD</sup> EXTERNAL WEBINAR

GREEN PARKLETS



## POCKET PARKS OF IZMİR: NSTALLATİON OF PARKLETS AS A PART OF URBAN GREENUP PROJECT

This project has received funding from the European Union's Horizon 2020 research and innovation programme under grant agreement No 730426





## Background

- The city and demo site
- Challenges







#### **List of NBSs**

- •Green covering shelter
- •Smart soil into green shady structures
- Cool pavement
- Shade and cooling trees
- Parklets
- Climate smart greenhouses
- •Smart soil production unit
- •New green cycle lane and re-naturing existing bike lane
- Urban carbon sink:planting trees around new green corridor
- Green pavement
- •Green fences
- Grassed swales and water retention ponds
- Natural pollinator modules
- Fruit walls













## **Parklets**

- General Description & Purpose
- Technical specifications
- Implementation details
- Operational and Maintenance
  Considerations
- Lessons Learnt
- Expected Impacts



### **General Description & Purpose**



#### **Technical specifications**

Parklet 1 / Module 1 & Parklet 2 / Module 2

Girne Avenue

provide 18 sqm green