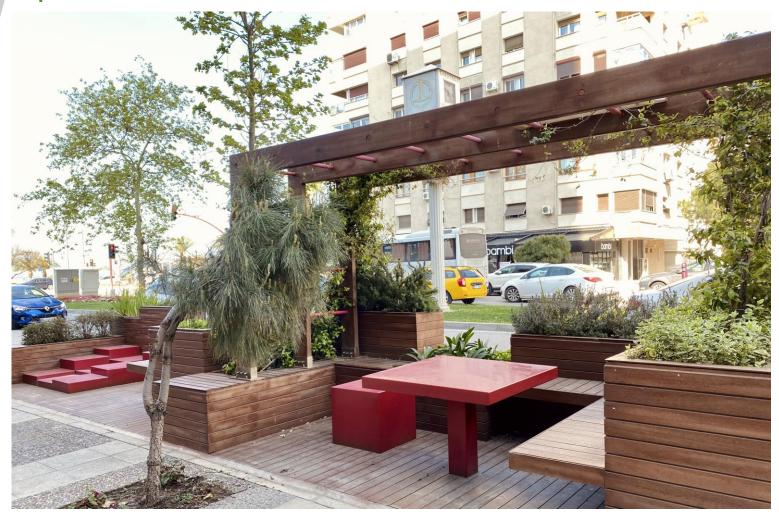

### **General Description & Purpose**

#### **Technical specifications**

Parklet 1 / Module 1 & Parklet 2 / Module 2

Girne Avenue

provide 18 sqm green areas contain 10 different kinds of plant species

#### **Technical specifications**

Parklet 3 / Module 2 & Parklet 4/ Module 3

Girne Avenue

provide 21 sqm green areas contain 10 different kinds of plant species