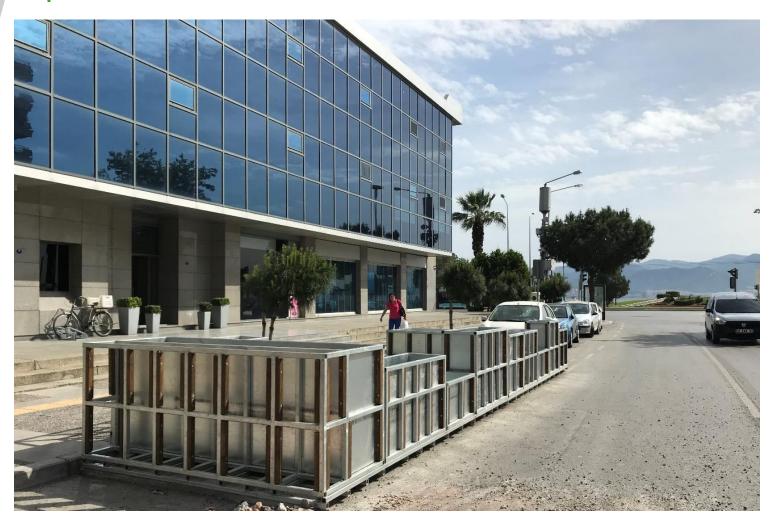

#### **Technical specifications**

Parklet 1 / Module 1 & Parklet 2 / Module 2

Girne Avenue

provide 18 sqm green areas contain 10 different kinds of plant species

#### **Technical specifications**

Parklet 3 / Module 2 & Parklet 4/ Module 3

Girne Avenue

provide 21 sqm green areas contain 10 different kinds of plant species