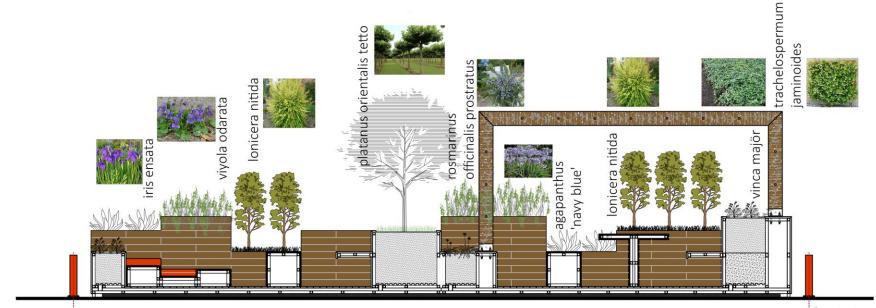

#### **Technical specifications**

Parklet 1 / Module 1 & Parklet 2 / Module 2

Girne Avenue

provide 18 sqm green areas contain 10 different kinds of plant species

#### **Technical specifications**

Parklet 3 / Module 2 & Parklet 4/ Module 3

Girne Avenue

provide 21 sqm green areas contain 10 different kinds of plant species