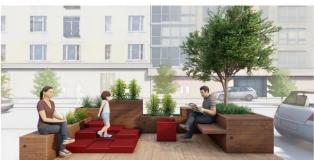

### **General Description & Purpose**

#### **Technical specifications**

Parklet 3 / Module 2 & Parklet 4/ Module 3

Girne Avenue

provide 21 sqm green areas contain 10 different kinds of plant species