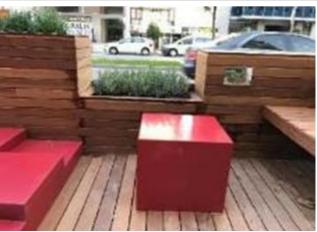

#### **Technical specifications**

Parklet 1 / Module 1 & Parklet 2 / Module 2

Girne Avenue

provide 18 sqm green areas contain 10 different kinds of plant species

#### **Technical specifications**

Parklet 3 / Module 2 & Parklet 4/ Module 3

Girne Avenue

provide 21 sqm green areas contain 10 different kinds of plant species