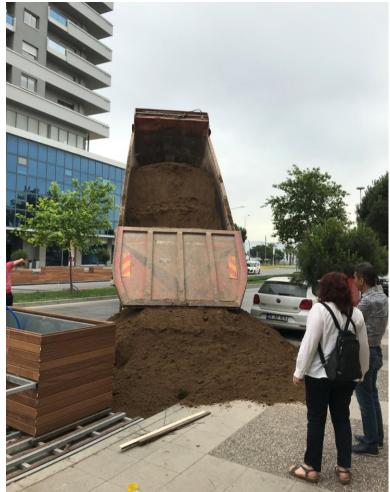

Green pavement
- •Green fences
- Grassed swales and water retention ponds
- Natural pollinator modules
- Fruit walls













## **Parklets**

- General Description & Purpose
- Technical specifications
- Implementation details
- Operational and Maintenance
  Considerations
- Lessons Learnt
- Expected Impacts



### **General Description & Purpose**



#### **Technical specifications**

Parklet 1 / Module 1 & Parklet 2 / Module 2

Girne Avenue

provide 18 sqm green areas contain 10 different kinds of plant species





#### **Technical specifications**

Parklet 3 / Module 2 & Parklet 4/ Module 3

Girne Avenue

provide 21 sqm green areas contain 10 different kinds of plant species







#### **Technical specifications**

























































































#### **Operational and Maintenance Considerations**





#### **Lessons Learnt**







#### **Lessons Learnt**





#### **Lessons Learnt**





# Co-design Activities & Dissemination



### **Co-design activities**





### **Co-design activities**





#### **Dissemination activities**