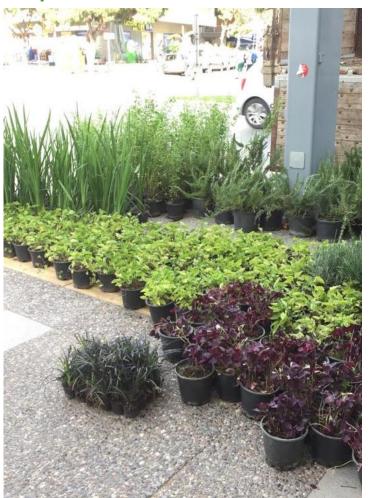

#### **Technical specifications**

Parklet 1 / Module 1 & Parklet 2 / Module 2

Girne Avenue

provide 18 sqm green areas contain 10 different kinds of plant species

#### **Technical specifications**

Parklet 3 / Module 2 & Parklet 4/ Module 3

Girne Avenue

provide 21 sqm green areas contain 10 different kinds of plant species