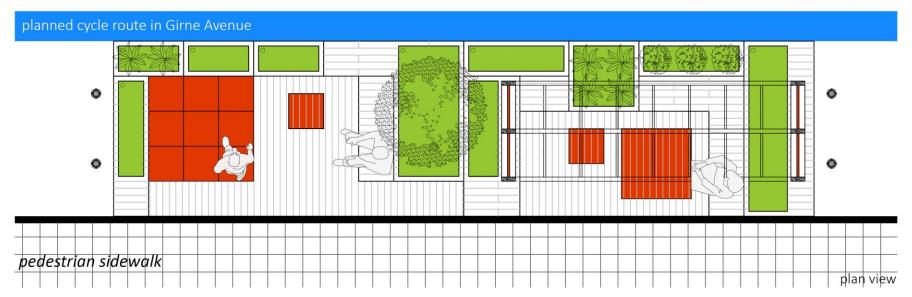

#### **Technical specifications**

Parklet 1 / Module 1 & Parklet 2 / Module 2

Girne Avenue

provide 18 sqm green areas contain 10 different kinds of plant species

#### **Technical specifications**

Parklet 3 / Module 2 & Parklet 4/ Module 3

Girne Avenue

provide 21 sqm green areas contain 10 different kinds of plant species