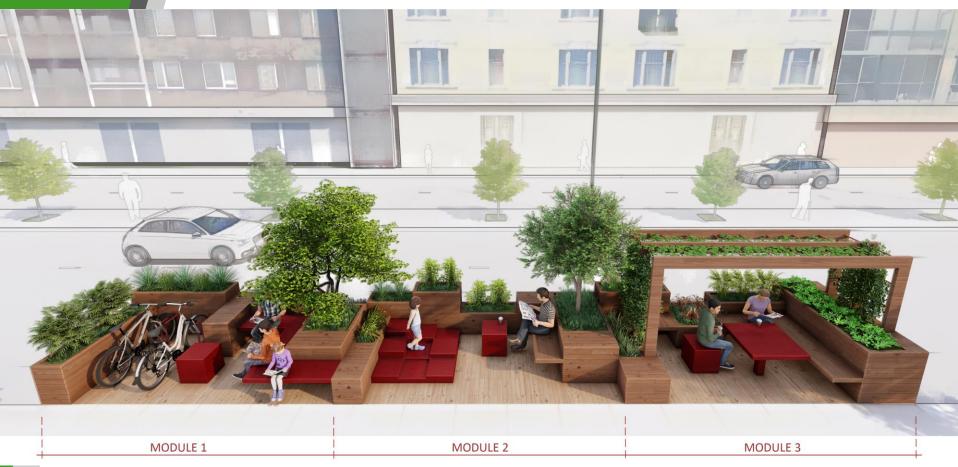

#### **Technical specifications**

Parklet 1 / Module 1 & Parklet 2 / Module 2

Girne Avenue

provide 18 sqm green areas contain 10 different kinds of plant species

#### **Technical specifications**

Parklet 3 / Module 2 & Parklet 4/ Module 3

Girne Avenue

provide 21 sqm green areas contain 10 different kinds of plant species