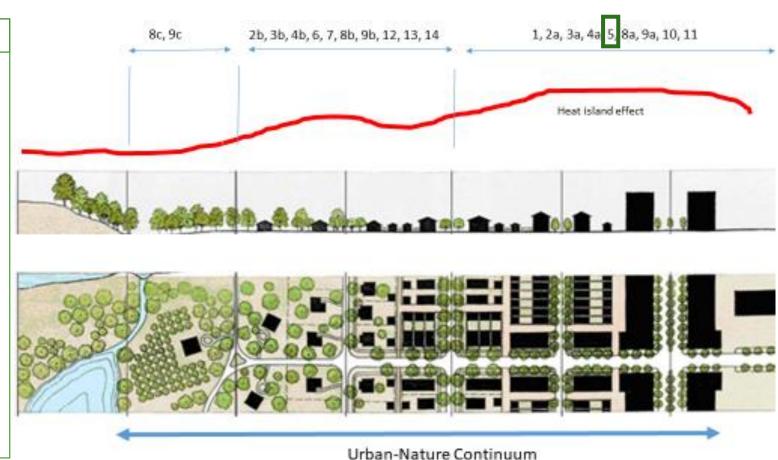

sup> APRIL 2021

3<sup>RD</sup> EXTERNAL WEBINAR

GREEN PARKLETS



## POCKET PARKS OF IZMİR: NSTALLATİON OF PARKLETS AS A PART OF URBAN GREENUP PROJECT

This project has received funding from the European Union's Horizon 2020 research and innovation programme under grant agreement No 730426





## Background

- The city and demo site
- Challenges







#### **List of NBSs**

- •Green covering shelter
- •Smart soil into green shady structures
- Cool pavement
- Shade and cooling trees
- Parklets
- Climate smart greenhouses
- •Smart soil production unit
- •New green cycle lane and re-naturing existing bike lane
- Urban carbon sink:planting trees around new green corridor
- Green pavement
- •Green fences
- Grassed swales and water retention ponds
- Natural pollinator modules
- Fruit walls













## **Parklets**

- General Description & Purpose
- Technical specifications
- Implementation details
- Operational and Maintenance
  Considerations
- Lessons Learnt
- Expected Impacts



### **General Description & Purpose**



#### **Technical specifications**

Parklet 1 / Module 1 & Parklet 2 / Module 2

Girne Avenue

provide 18 sqm green areas contain 10 different kinds of plant species





#### **Technical specifications**

Parklet 3 / Module 2 & Parklet 4/ Module 3

Girne Avenue

provide 21 sqm green areas contain 10 different kinds of plant species







#### **Technical specifications**

























































































#### **Operational and Maintenance Considerations**





#### **Lessons Learnt**







#### **L