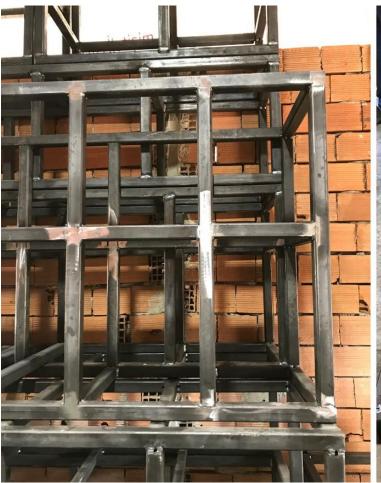

ew green corridor
- Green pavement
- •Green fences
- Grassed swales and water retention ponds
- Natural pollinator modules
- Fruit walls













## **Parklets**

- General Description & Purpose
- Technical specifications
- Implementation details
- Operational and Maintenance
  Considerations
- Lessons Learnt
- Expected Impacts



### **General Description & Purpose**



#### **Technical specifications**

Parklet 1 / Module 1 & Parklet 2 / Module 2

Girne Avenue

provide 18 sqm green areas contain 10 different kinds of plant species





#### **Technical specifications**

Parklet 3 / Module 2 & Parklet 4/ Module 3

Girne Avenue

provide 21 sqm green areas contain 10 different kinds of plant species







#### **Technical specifications**

























































































#### **Operational and Maintenance Considerations**





#### **Lessons Learnt**







#### **Lessons Learnt**





#### **Lessons Learnt**





# Co-design Activities & Dissemination



### **Co-design activities**





### **Co-design activities**





#### **Dissemination activities**