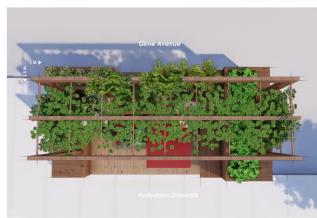

#### **Technical specifications**

Parklet 1 / Module 1 & Parklet 2 / Module 2

Girne Avenue

provide 18 sqm green areas contain 10 different kinds of plant species

#### **Technical specifications**

Parklet 3 / Module 2 & Parklet 4/ Module 3

Girne Avenue

provide 21 sqm green areas contain 10 different kinds of plant species