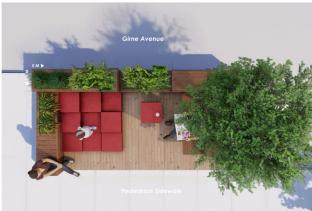

#### **Technical specifications**

Parklet 1 / Module 1 & Parklet 2 / Module 2

Girne Avenue

provide 18 sqm green areas contain 10 different kinds of plant species

#### **Technical specifications**

Parklet 3 / Module 2 & Parklet 4/ Module 3

Girne Avenue

provide 21 sqm green areas contain 10 different kinds of plant species