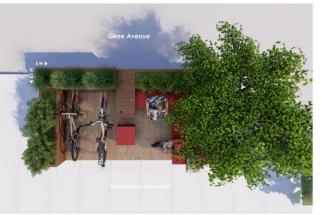

#### **Technical specifications**

Parklet 1 / Module 1 & Parklet 2 / Module 2

Girne Avenue

provide 18 sqm green areas contain 10 different kinds of plant species

#### **Technical specifications**

Parklet 3 / Module 2 & Parklet 4/ Module 3

Girne Avenue

provide 21 sqm green areas contain 10 different kinds of plant species