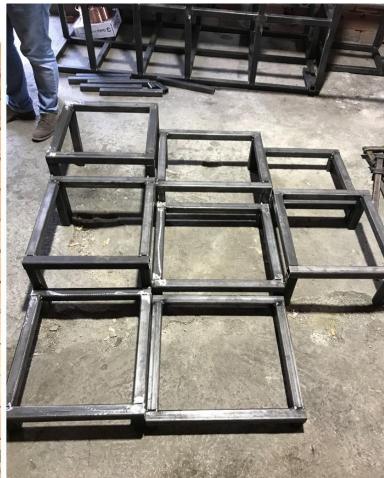

#### **Technical specifications**

Parklet 1 / Module 1 & Parklet 2 / Module 2

Girne Avenue

provide 18 sqm green areas contain 10 different kinds of plant species

#### **Technical specifications**

Parklet 3 / Module 2 & Parklet 4/ Module 3

Girne Avenue

provide 21 sqm green areas contain 10 different kinds of plant species

#### **Technical specifications**