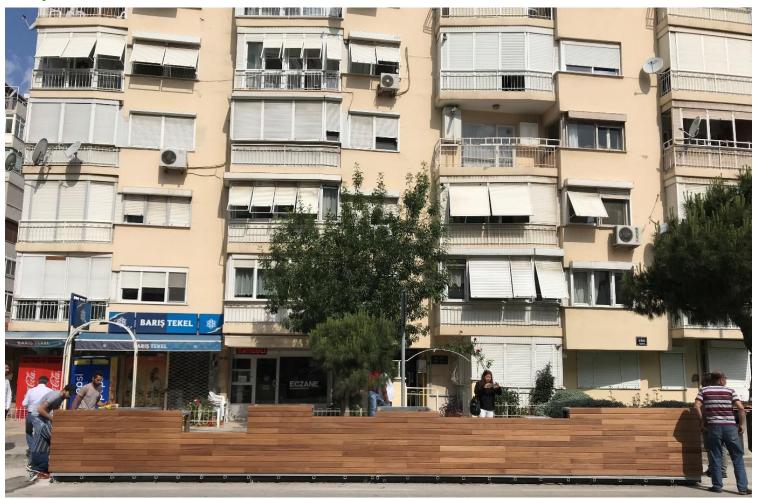

#### **Technical specifications**

Parklet 1 / Module 1 & Parklet 2 / Module 2

Girne Avenue

provide 18 sqm green areas contain 10 different kinds of plant species

#### **Technical specifications**

Parklet 3 / Module 2 & Parklet 4/ Module 3

Girne Avenue

provide 21 sqm green areas contain 10 different kinds of plant species