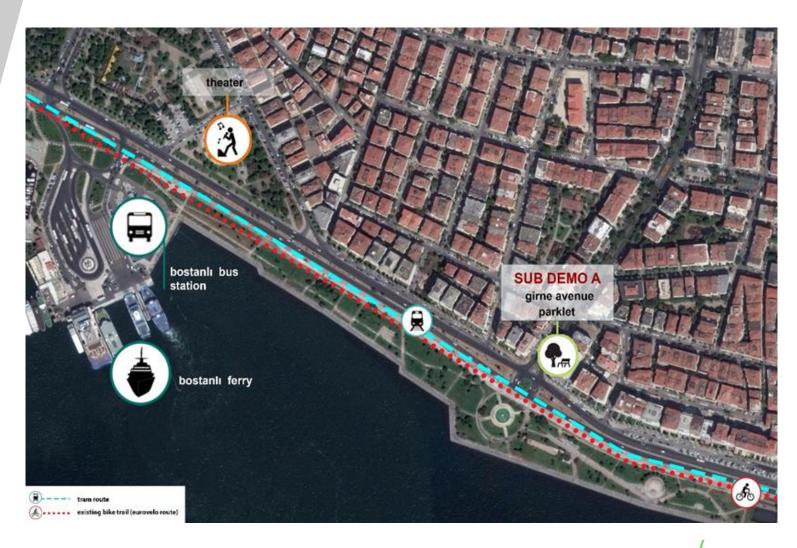

#### **Technical specifications**

Parklet 1 / Module 1 & Parklet 2 / Module 2

Girne Avenue

provide 18 sqm green areas contain 10 different kinds of plant species

#### **Technical specifications**

Parklet 3 / Module 2 & Parklet 4/ Module 3

Girne Avenue

provide 21 sqm green areas contain 10 different kinds of plant species