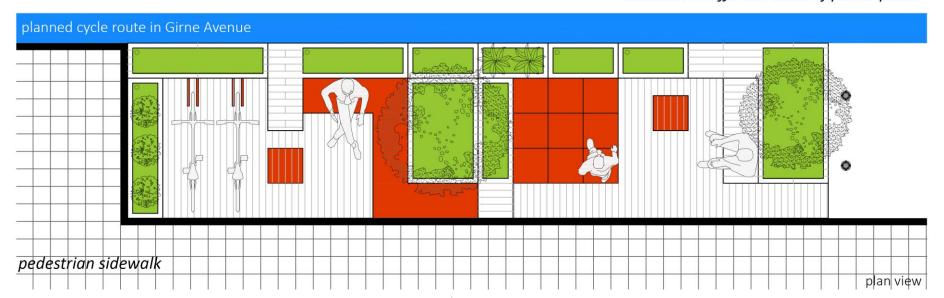

#### **Technical specifications**

Parklet 1 / Module 1 & Parklet 2 / Module 2

Girne Avenue

provide 18 sqm green areas contain 10 different kinds of plant species

#### **Technical specifications**

Parklet 3 / Module 2 & Parklet 4/ Module 3

Girne Avenue

provide 21 sqm green areas contain 10 different kinds of plant species