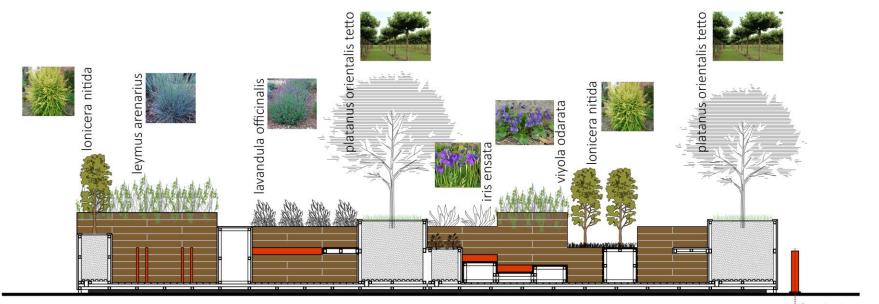

#### **Technical specifications**

Parklet 1 / Module 1 & Parklet 2 / Module 2

Girne Avenue

provide 18 sqm green areas contain 10 different kinds of plant species

#### **Technical specifications**

Parklet 3 / Module 2 & Parklet 4/ Module 3

Girne Avenue

provide 21 sqm green areas contain 10 different kinds of plant species