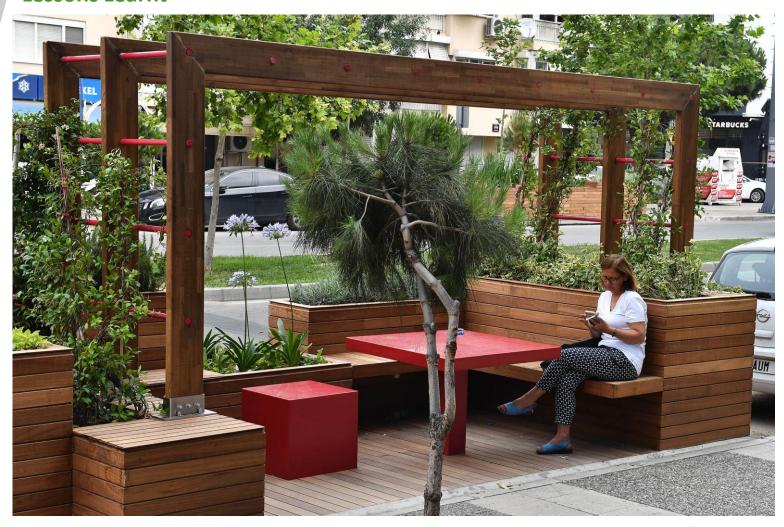

### **General Description & Purpose**

#### **Technical specifications**

Parklet 1 / Module 1 & Parklet 2 / Module 2

Girne Avenue

provide 18 sqm green areas contain 10 different kinds of plant species

#### **Technical specifications**

Parklet 3 / Module 2 & Parklet 4/ Module 3

Girne Avenue

provide 21 sqm green areas contain 10 different kinds of plant species