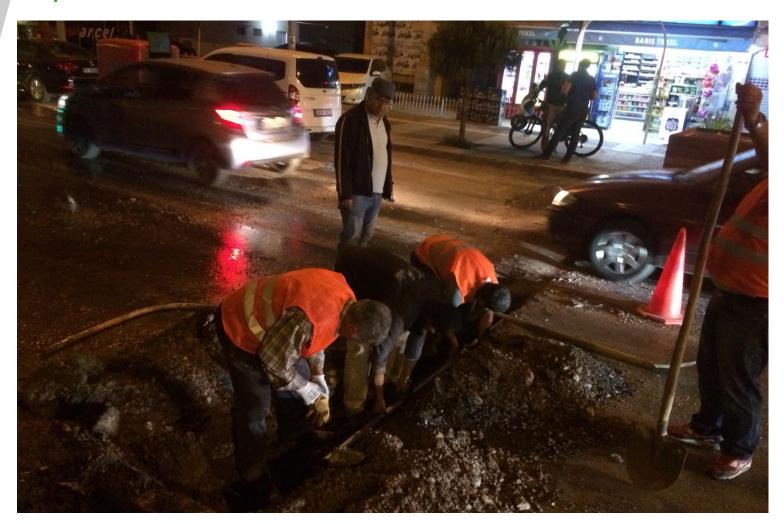

en corridor
- Green pavement
- •Green fences
- Grassed swales and water retention ponds
- Natural pollinator modules
- Fruit walls













## **Parklets**

- General Description & Purpose
- Technical specifications
- Implementation details
- Operational and Maintenance
  Considerations
- Lessons Learnt
- Expected Impacts



### **General Description & Purpose**



#### **Technical specifications**

Parklet 1 / Module 1 & Parklet 2 / Module 2

Girne Avenue

provide 18 sqm green areas contain 10 different kinds of plant species





#### **Technical specifications**

Parklet 3 / Module 2 & Parklet 4/ Module 3

Girne Avenue

provide 21 sqm green areas contain 10 different kinds of plant species







#### **Technical specifications**

























































































#### **Operational and Maintenance Considerations**





#### **Lessons Learnt**







#### **Lessons Learnt**





#### **Lessons Learnt**





# Co-design Activities & Dissemination



### **Co-design activities**





### **Co-design activities**





#### **Dissemination activities**