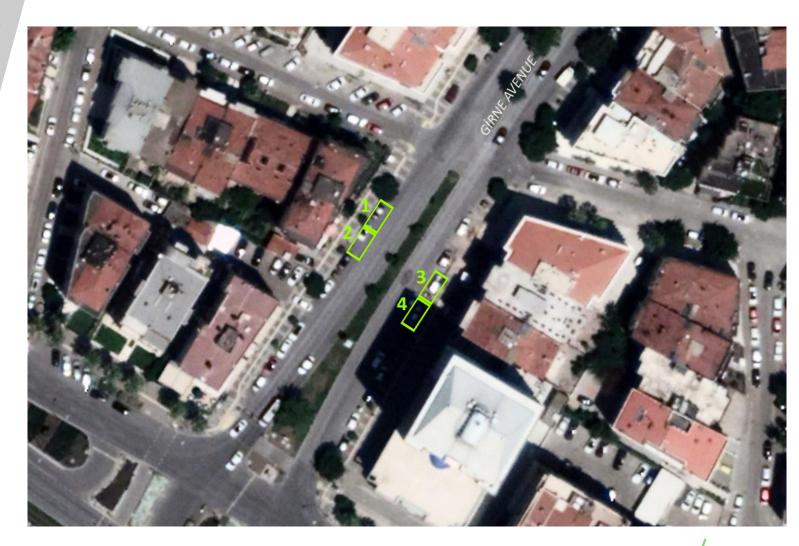

#### **Technical specifications**

Parklet 1 / Module 1 & Parklet 2 / Module 2

Girne Avenue

provide 18 sqm green areas contain 10 different kinds of plant species

#### **Technical specifications**

Parklet 3 / Module 2 & Parklet 4/ Module 3

Girne Avenue

provide 21 sqm green areas contain 10 different kinds of plant species