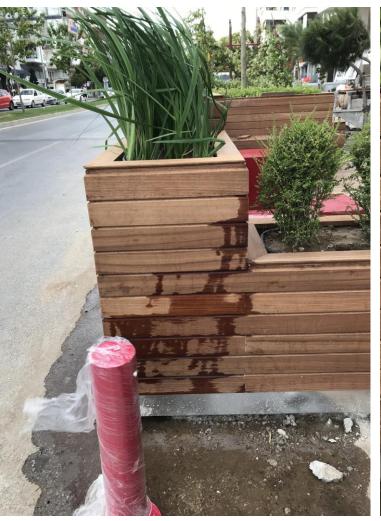

Fruit walls













## **Parklets**

- General Description & Purpose
- Technical specifications
- Implementation details
- Operational and Maintenance
  Considerations
- Lessons Learnt
- Expected Impacts



### **General Description & Purpose**



#### **Technical specifications**

Parklet 1 / Module 1 & Parklet 2 / Module 2

Girne Avenue

provide 18 sqm green areas contain 10 different kinds of plant species





#### **Technical specifications**

Parklet 3 / Module 2 & Parklet 4/ Module 3

Girne Avenue

provide 21 sqm green areas contain 10 different kinds of plant species







#### **Technical specifications**

























































































#### **Operational and Maintenance Considerations**





#### **Lessons Learnt**







#### **Lessons Learnt**





#### **Lessons Learnt**





# Co-design Activities & Dissemination



### **Co-design activities**





### **Co-design activities**





#### **Dissemination activities**